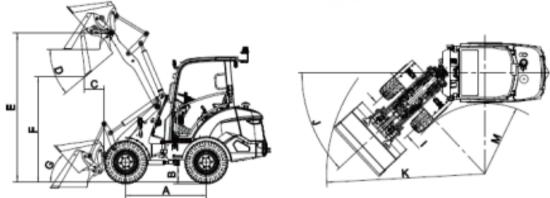

### Dimensions

| Overall shipping size (L * W * H)   | mm (ft in) | 4,410 (14' 5.6")×1,220 (4')×2,282 (7' 5.8") |
|-------------------------------------|------------|---------------------------------------------|
| A Wheelbase                         | mm (ft in) | 1,470 (4' 9.9")                             |
| B Ground clearance                  | mm (ft in) | 220 (8.6")                                  |
| C Reach at max. height              | mm (ft in) | 365 (2.4")                                  |
| D Dumping angle                     | 0          | 45                                          |
| E Height at bucket pin              | mm (ft in) | 2,728 (8' 11.4")                            |
| F Dumping height                    | mm (ft in) | 1,910 (6' 3.2")                             |
| G Bucket rollback at ground level   | o          | 47                                          |
| I Wheel tread                       | mm (ft in) | 820 (2' 8.3")                               |
| J Articulation angle                | o          | 43                                          |
| K Turning radius at over bucket     | mm (ft in) | 2934                                        |
| M Turning radius at inside of tires | mm (ft in) | 1340                                        |